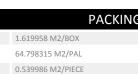

Sales units per box Sales units per pallet Sales units per unit

Do not use cleaning agents containing hydrofluoric acid. It is recommended to fix tiles with a minimum joint of 1,5 mm. Do not fix without joint. For big sizes, it is recomended to fix with mortars containing polymeric additives and to use the double glueing technique. Mosaic tiles must be grouted. This document is only commercial and cannot be used as expert opinion, documentary evidence or in any legal or administrative procedure unless authorized by PORCELANOSA S.A.