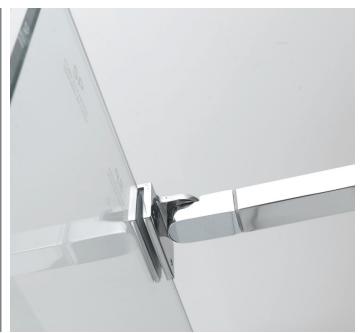

Our bearings last much longer. Maximum precision internal tolerances, and an ideal selection of the materials used, ensure that our bearings will run silently and effortlessly for a long time.

Micro-regulation of doors

The YOVE screen has a fine door bracket adjustment through a cam tack system built into the bearings. By using this system, we guarantee an optimum installation while preserving the look of the whole.