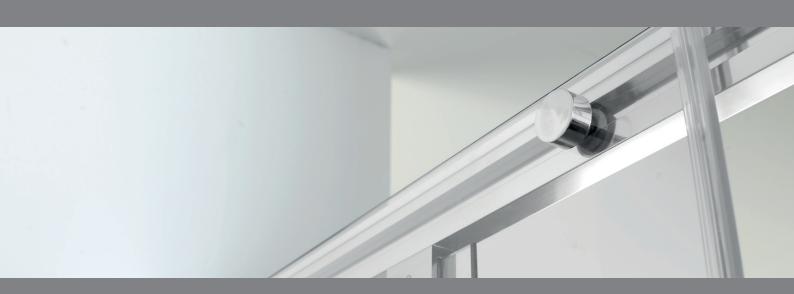

Sliding door

The YOVE screen design makes it easy for the sliding door to move very close to the fixed glass. This saves space while at the same time it gives the screen an aesthetic value

High-performance bearings

Our bearings last much longer. Maximum precision internal tolerances, and an ideal selection of the materials used, ensure that our bearings will run silently and effortlessly for a long time.

Micro-regulation of doors

The YOVE screen has a fine door bracket adjustment through a cam tack system built into the bearings. By using this system, we guarantee an optimum installation while preserving the look of the whole.