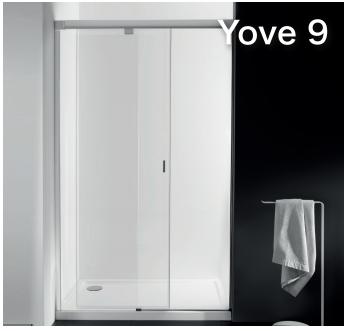

Sliding door

The YOVE screen design makes it easy for the sliding door to move very close to the fixed glass. This saves space while at the same time it gives the screen an aesthetic value

High-performance bearings

# Technical data

| Formats |        |         |        |        |         |          |         |           |         |         |           |
|---------|--------|---------|--------|--------|---------|----------|---------|-----------|---------|---------|-----------|
| CHAMED  |        |         |        |        |         |          |         | DATU      |         |         |           |
| SHOWER  |        |         |        |        |         |          |         | BATH      |         |         |           |
| 2 WALLS |        |         |        |        | 3 WALLS |          |         | 2 WALLS   |         | 3 WALLS |           |
| YOVE 1  | YOVE 4 | YOVE 9C | YOVE 5 | YOVE 6 | YOVE 9  | YOVE 9/9 | YOVE 9+ | YOVE 9B C | YOVE 5B | YOVE 9B | YOVE 9/9B |
|         |        |         |        |        |         |          |         |           |         |         |           |
| 80      | 70     | 100     | 70     | 80     | 100     | 150      | 140     | 140       | 70      | 140     | 150       |
| 90      | 75     | 110     | 75     | 90     | 110     | 160      | 150     | 150       | 75      | 150     | 160       |
| 100     | 80     | 120     | 80     | 100    | 120     | 170      | 160     | 160       | 80      | 160     | 170       |
| 110     | 90     | 130     | 90     |        | 130     | 180      | 170     | 170       | 90      | 170     | 180       |
| 120     | 100    | 140     |        |        | 140     |          | 180     | 180       |         | 180     | 190       |
| 130     | 110    | 150     |        |        | 150     |          |         | 190       |         | 190     |           |
| 140     | 120    | 160     |        |        | 160     |          |         |           |         |         |           |
| 150     | 140    | 170     |        |        | 170     |          |         |           |         |         |           |
|         |        | 180     |        |        | 180     |          |         |           |         |         |           |
|         |        |         |        |        |         |          |         |           |         |         |           |