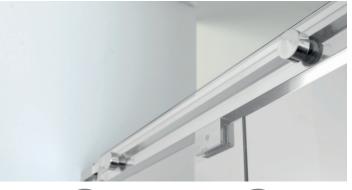

Sliding door

The YOVE screen design makes it easy for the sliding door to move very close to the fixed glass. This saves space while at the same time it gives the screen an aesthetic value

High-performance bearings

Our bearings last much longer. Maximum precision internal tolerances, and an ideal selection of the materials used, ensure that our bearings will run silently and effortlessly for a long time.

Micro-regulation of doors

The YOVE screen has a fine door bracket adjustment through a cam tack system built into the bearings. By using this system, we guarantee an optimum installation while preserving the look of the whole.