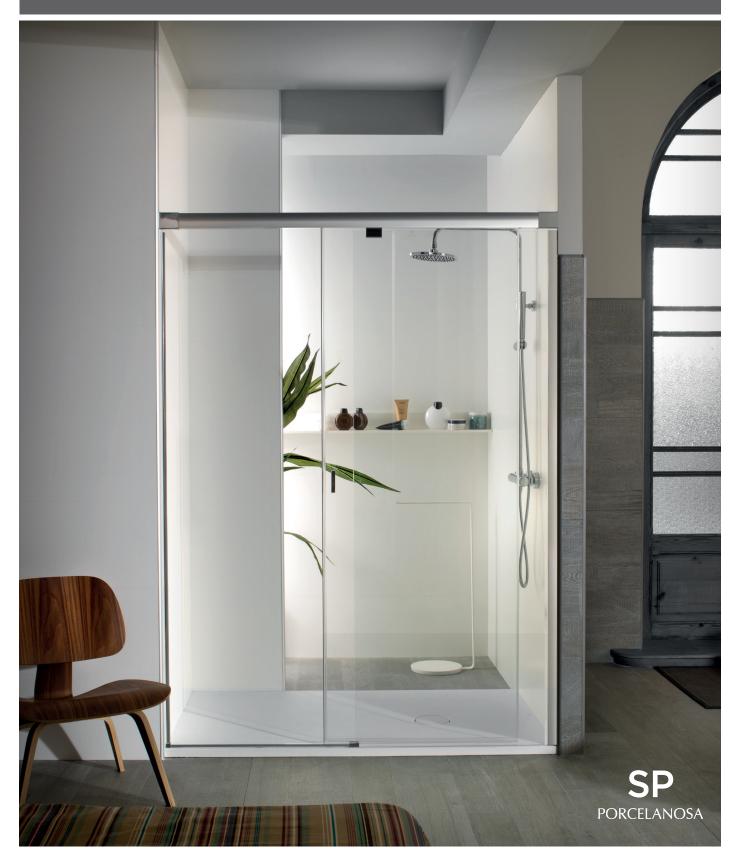

# Yove

Enclousure

Bath

# Yove

### Shower

Premium height 1950 mm

SP screens stand out above others. Their slim and slender look, thanks to a maximized height, is also a plus in comfort much appreciated by taller people.