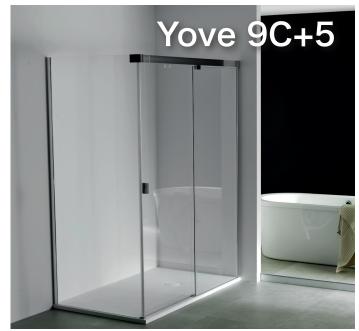

# Technical data

| Formats |        |         |        |        |         |          |         |           |         |         |           |
|---------|--------|---------|--------|--------|---------|----------|---------|-----------|---------|---------|-----------|
| CHAMED  |        |         |        |        |         |          |         | DATU      |         |         |           |
| SHOWER  |        |         |        |        |         |          |         | BATH      |         |         |           |
| 2 WALLS |        |         |        |        | 3 WALLS |          |         | 2 WALLS   |         | 3 WALLS |           |
| YOVE 1  | YOVE 4 | YOVE 9C | YOVE 5 | YOVE 6 | YOVE 9  | YOVE 9/9 | YOVE 9+ | YOVE 9B C | YOVE 5B | YOVE 9B | YOVE 9/9B |
|         |        |         |        |        |         |          |         |           |         |         |           |
| 80      | 70     | 100     | 70     | 80     | 100     | 150      | 140     | 140       | 70      | 140     | 150       |
| 90      | 75     | 110     | 75     | 90     | 110     | 160      | 150     | 150       | 75      | 150     | 160       |
| 100     | 80     | 120     | 80     | 100    | 120     | 170      | 160     | 160       | 80      | 160     | 170       |
| 110     | 90     | 130     | 90     |        | 130     | 180      | 170     | 170       | 90      | 170     | 180       |
| 120     | 100    | 140     |        |        | 140     |          | 180     | 180       |         | 180     | 190       |
| 130     | 110    | 150     |        |        | 150     |          |         | 190       |         | 190     |           |
| 140     | 120    | 160     |        |        | 160     |          |         |           |         |         |           |
| 150     | 140    | 170     |        |        | 170     |          |         |           |         |         |           |
|         |        | 180     |        |        | 180     |          |         |           |         |         |           |
|         |        |         |        |        |         |          |         |           |         |         |           |