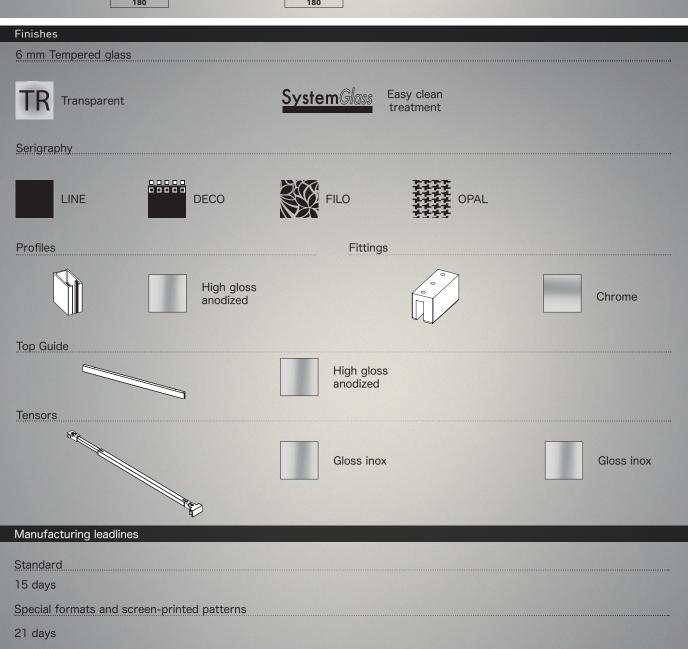

6mm tempered glass

As with other SP enclosures, the glass used for the YOVE collection complies with the EN-12150 standard on safety glass.

System-Glass

Exclusive SP system by which water runs quickly throughout the glass surface, extending its clean and bright appearance. It reduces lime, soap foam, and bacteria deposits.

Easy Clean

SP is committed to making the cleaning of our products easier. The concealed fastening systems, the removable rail, or the release-clip bearings, are distinguishing features of the YOVE screen.

# Technical data

| Formats |        |         |        |        |         |          |         |           |         |         |           |
|---------|--------|---------|--------|--------|---------|----------|---------|-----------|---------|---------|-----------|
| CHAMED  |        |         |        |        |         |          |         | DATU      |         |         |           |
| SHOWER  |        |         |        |        |         |          |         | BATH      |         |         |           |
| 2 WALLS |        |         |        |        | 3 WALLS |          |         | 2 WALLS   |         | 3 WALLS |           |
| YOVE 1  | YOVE 4 | YOVE 9C | YOVE 5 | YOVE 6 | YOVE 9  | YOVE 9/9 | YOVE 9+ | YOVE 9B C | YOVE 5B | YOVE 9B | YOVE 9/9B |
|         |        |         |        |        |         |          |         |           |         |         |           |
| 80      | 70     | 100     | 70     | 80     | 100     | 150      | 140     | 140       | 70      | 140     | 150       |
| 90      | 75     | 110     | 75     | 90     | 110     | 160      | 150     | 150       | 75      | 150     | 160       |
| 100     | 80     | 120     | 80     | 100    | 120     | 170      | 160     | 160       | 80      | 160     | 170       |
| 110     | 90     | 130     | 90     |        | 130     | 180      | 170     | 170       | 90      | 170     | 180       |
| 120     | 100    | 140     |        |        | 140     |          | 180     | 180       |         | 180     | 190       |
| 130     | 110    | 150     |        |        | 150     |          |         | 190       |         | 190     |           |
| 140     | 120    | 160     |        |        | 160     |          |         |           |         |         |           |
| 150     | 140    | 170     |        |        | 170     |          |         |           |         |         |           |
|         |        | 180     |        |        | 180     |          |         |           |         |         |           |
|         |        |         |        |        |         |          |         |           |         |         |           |