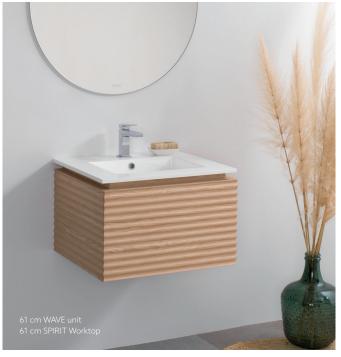

## **SPIRIT**

Minimalist worktop with integrated washbasin made with Krion Shell® technology, guaranteeing excellent quality and durability.

The series is completed with a frame with a black finish and a white lacquered wood shelf.

## **COMPATIBILITY**

SPIRIT worktop is compatible with SMART, ONE, WAVE and NATURAL units.

\*Consult price to see compatibility depending on format and measurements.

NATURAL 60 cm

ONE 100 cn

SMART 61 cm

WAVE 61 cm