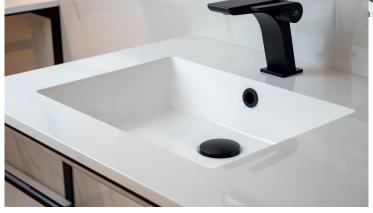

## **SPIRIT**

Minimalist worktop with integrated washbasin made with Krion Shell® technology, guaranteeing excellent quality and durability.

The series is completed with a frame with a black finish and a white lacquered wood shelf.

Their 15mm thickness offers a lightweight sensation.

We can find all these formats in white, gloss and matte finishes. Chrome overflow included, with possibility in black as an extra.

61 cm Depth: 10cm

80 cm Depth: 10cm