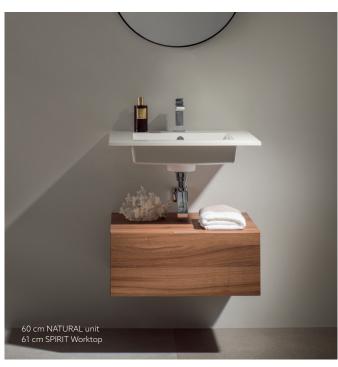

## **COMPATIBILITY**

SPIRIT worktop is compatible with SMART, ONE, WAVE and NATURAL units.

\*Consult price to see compatibility depending on format and measurements.

NATURAL 60 cm

ONE 100 cn

SMART 61 cm

WAVE 61 cm