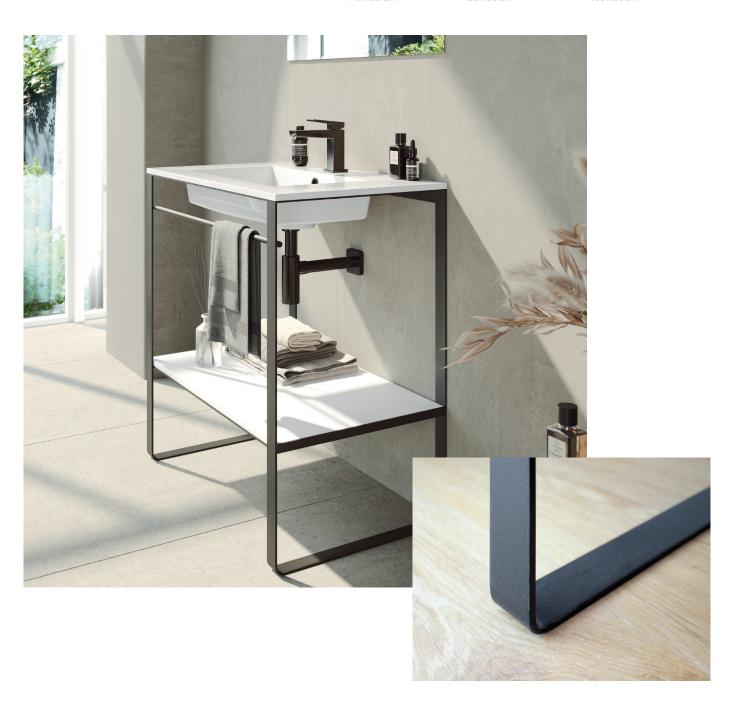

## **SPIRIT**

Minimalist worktop with integrated washbasin made with Krion Shell® technology, guaranteeing excellent quality and durability.

The series is completed with a frame with a black finish and a white lacquered wood shelf.

## **FRAME UNIT**

The Spirit series has a free-standing structure available in matte black. It has a lower shelf in white lacquer which increases the storage capacity of the bathroom.

Ideal for hotels or bathrooms where extra space is required.