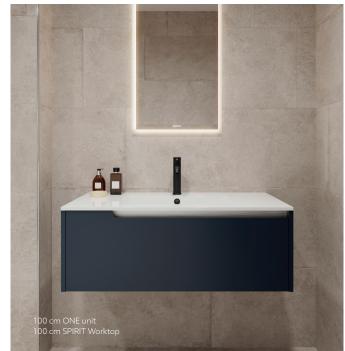

## **COMPATIBILITY**

SPIRIT worktop is compatible with SMART, ONE, WAVE and NATURAL units.

\*Consult price to see compatibility depending on format and measurements.

NATURAL 60 cm

ONE 100 cn

SMART 61 cm

WAVE 61 cm