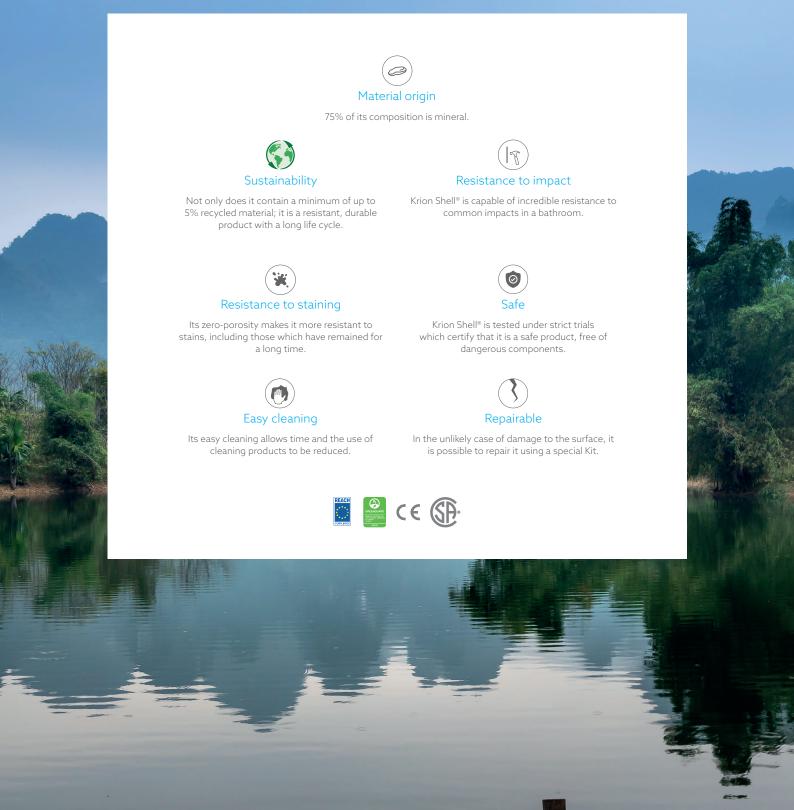

# Krichshell

Krion Shell® is an Engineered Mineral Composite developed in-house by Krion. It consists of two parts: a structural inner core, made primarily of minerals (dolomite) with an eco-friendly resin binder, and a solid uniform outer surface made of mineral materials (ATH) and resins.

#### 3/4 MINERALS

Most of the inner core of Krion Shell® is made of minerals (dolomite) found in abundance on the planet.

#### 1/4 ECO-FRIENDLY RESINS

To bind the minerals, an eco-friendly resin is used, made of waste plastic. By using recycled PET plastics, waste materials are given a new life and a circular economy is promoted in the creation of Krion Shell®, minimizing the consumption of the planet's resources.

SCS Global Service, a leading North-American independent environmental certification agency, verifies and guarantees that all certified products made of Krion Shell® contain at least 5% recycled waste plastic in their composition, hence contributing to more sustainable, environmentally-friendly manufacturing processes.