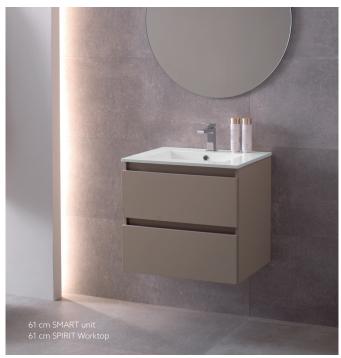

## **SPIRIT**

Minimalist worktop with integrated washbasin made with Krion Shell® technology, guaranteeing excellent quality and durability.

The series is completed with a frame with a black finish and a white lacquered wood shelf.

## **COMPATIBILITY**

SPIRIT worktop is compatible with SMART, ONE, WAVE and NATURAL units.

\*Consult price to see compatibility depending on format and measurements.

NATURAL 60 cm

ONE 100 cn

SMART 61 cm

WAVE 61 cm