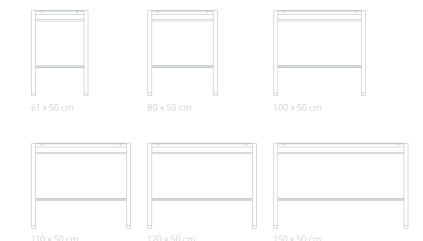

#### **WORKTOPS**

The Spirit worktops are available in the following formats: 61cm; 80cm and 100cm with washbasin on the left, right, or centred; 110cm; 120cm; and 150cm. The last two ones with double sink.

Their 15mm thickness offers a lightweight sensation.

We can find all these formats in white, gloss and matte finishes. Chrome overflow included, with possibility in black as an extra.

61 cm Depth: 10cm

80 cm Depth: 10cm

80 cm Depth: 10cm

80 cm

100 cm Depth: 10cm

100 cm Depth: 10cm

100 cm Depth: 10cm

110 cm Depth: 10cm

120 cm Depth: 10cm

150 cm Depth: 10cm