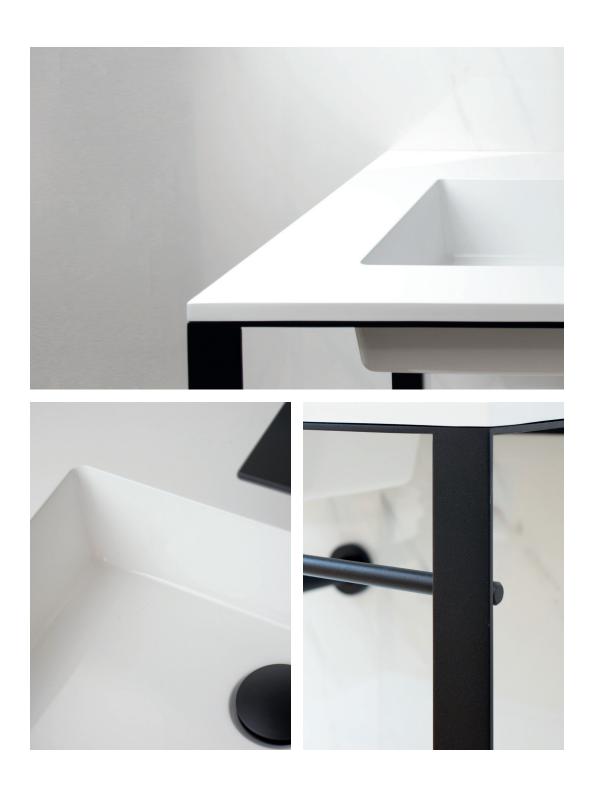

## **SPIRIT**

Minimalist worktop with integrated washbasin made with Krion Shell® technology, guaranteeing excellent quality and durability.

The series is completed with a frame with a black finish and a white lacquered wood shelf.

#### **WORKTOPS**

The Spirit worktops are available in the following formats: 61cm; 80cm and 100cm with washbasin on the left, right, or centred; 110cm; 120cm; and 150cm. The last two ones with double sink.

Their 15mm thickness offers a lightweight sensation.

We can find all these formats in white, gloss and matte finishes. Chrome overflow included, with possibility in black as an extra.

61 cm Depth: 10cm

80 cm Depth: 10cm

## **FRAME UNIT**

The Spirit series has a free-standing structure available in matte black. It has a lower shelf in white lacquer which increases the storage capacity of the bathroom.

Ideal for hotels or bathrooms where extra space is required.