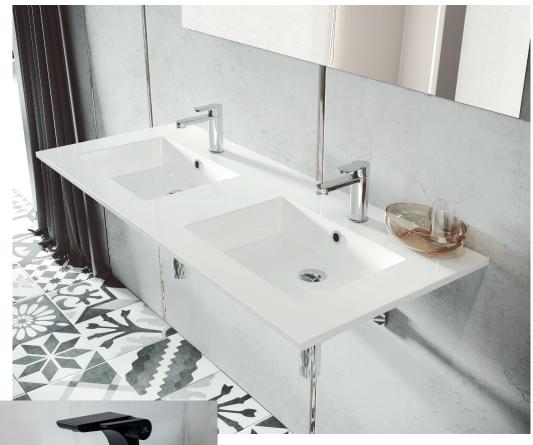

#### **WORKTOPS**

The Spirit worktops are available in the following formats: 61cm; 80cm and 100cm with washbasin on the left, right, or centred; 110cm; 120cm; and 150cm. The last two ones with double sink.

Their 15mm thickness offers a lightweight sensation.

We can find all these formats in white, gloss and matte finishes. Chrome overflow included, with possibility in black as an extra.

61 cm Depth: 10cm

80 cm Depth: 10cm