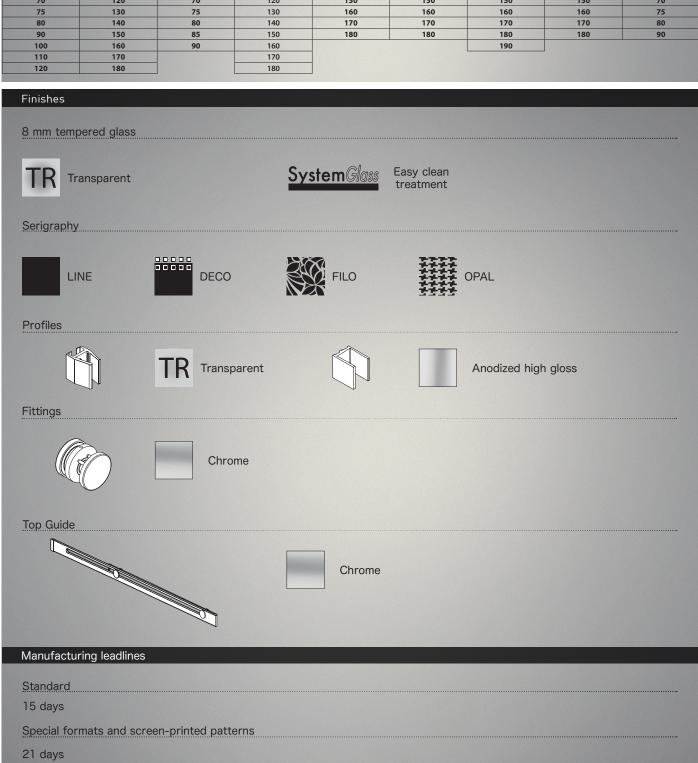

# Technical data

| Formats |          |         |         |           |          |            |            |          |
|---------|----------|---------|---------|-----------|----------|------------|------------|----------|
| SHOWER  |          |         |         |           | BATH     |            |            |          |
| 2 WALLS |          |         | 3 WALLS |           | 3 WALLS  |            | 2 WALLS    |          |
| SILKE 4 | SILKE 9C | SILKE 5 | SILKE 9 | SILKE 9/9 | SILKE 9B | SILKE 9/9B | SILKE 9B C | SILKE 5B |
|         |          |         |         |           |          |            |            |          |
| 70      | 120      | 70      | 120     | 150       | 150      | 150        | 150        | 70       |
| 75      | 130      | 75      | 130     | 160       | 160      | 160        | 160        | 75       |
| 80      | 140      | 80      | 140     | 170       | 170      | 170        | 170        | 80       |
| 90      | 150      | 85      | 150     | 180       | 180      | 180        | 180        | 90       |
| 100     | 160      | 90      | 160     |           |          | 190        |            |          |
| 110     | 170      |         | 170     |           |          |            |            |          |
| 120     | 180      |         | 180     |           |          |            |            |          |

### Care in every detail

There is no random element in the SILKE screen. The only way to stand out in today's market is by providing the utmost care to each piece or finish.

8mm tempered glass

As with other SP enclosures, the glass used for the SILKE collection complies with the EN-12150 standard on safety glass.

System-Glass

Exclusive SP system by which water runs quickly throughout the glass surface, extending its clean and bright appearance. It reduces lime, soap foam, and bacteria deposits.t

Chrome trims

SP takes care of even the smallest detail in its screens; that is why all our trims have high quality decorative finishes which ensure an outstanding look throughout their lifetime.

Anti-tip safety

The specific design of the rails and bearings prevents the doors from falling off suddenly or hitting the walls due to the "pendulum" effect. Thus, the SILKE screen adds maximum use safety to an unbeatable look.

Superfine decorative profiles

SP relies on a cuttingedge technique in the SILKE screen. The new polycarbonate profiles allow a clean and clear vision of the shower space, which marks the difference with other screens on the market.