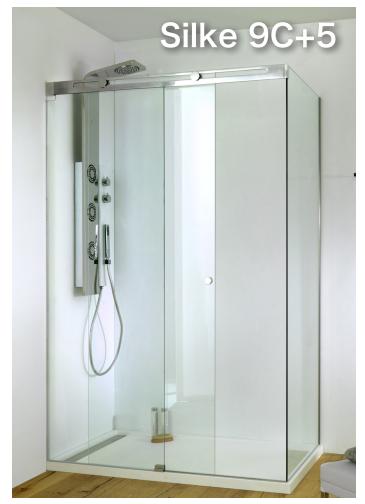

# Technical data

| Formats |          |         |         |           |          |            |            |          |
|---------|----------|---------|---------|-----------|----------|------------|------------|----------|
| SHOWER  |          |         |         |           | BATH     |            |            |          |
| 2 WALLS |          |         | 3 WALLS |           | 3 WALLS  |            | 2 WALLS    |          |
| SILKE 4 | SILKE 9C | SILKE 5 | SILKE 9 | SILKE 9/9 | SILKE 9B | SILKE 9/9B | SILKE 9B C | SILKE 5B |
|         |          |         |         |           |          |            |            |          |
| 70      | 120      | 70      | 120     | 150       | 150      | 150        | 150        | 70       |
| 75      | 130      | 75      | 130     | 160       | 160      | 160        | 160        | 75       |
| 80      | 140      | 80      | 140     | 170       | 170      | 170        | 170        | 80       |
| 90      | 150      | 85      | 150     | 180       | 180      | 180        | 180        | 90       |
| 100     | 160      | 90      | 160     |           |          | 190        |            |          |
| 110     | 170      |         | 170     |           |          |            |            |          |
| 120     | 180      |         | 180     |           |          |            |            |          |