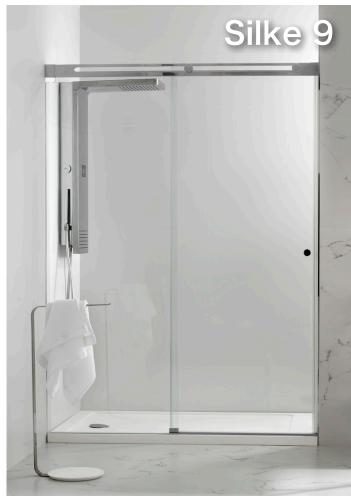

# Technical data

| Formats |          |         |         |           |          |            |            |          |
|---------|----------|---------|---------|-----------|----------|------------|------------|----------|
| SHOWER  |          |         |         |           | BATH     |            |            |          |
| 2 WALLS |          |         | 3 WALLS |           | 3 WALLS  |            | 2 WALLS    |          |
| SILKE 4 | SILKE 9C | SILKE 5 | SILKE 9 | SILKE 9/9 | SILKE 9B | SILKE 9/9B | SILKE 9B C | SILKE 5B |
|         |          |         |         |           |          |            |            |          |
| 70      | 120      | 70      | 120     | 150       | 150      | 150        | 150        | 70       |
| 75      | 130      | 75      | 130     | 160       | 160      | 160        | 160        | 75       |
| 80      | 140      | 80      | 140     | 170       | 170      | 170        | 170        | 80       |
| 90      | 150      | 85      | 150     | 180       | 180      | 180        | 180        | 90       |
| 100     | 160      | 90      | 160     |           |          | 190        |            |          |
| 110     | 170      |         | 170     |           |          |            |            |          |
| 120     | 180      |         | 180     |           |          |            |            |          |