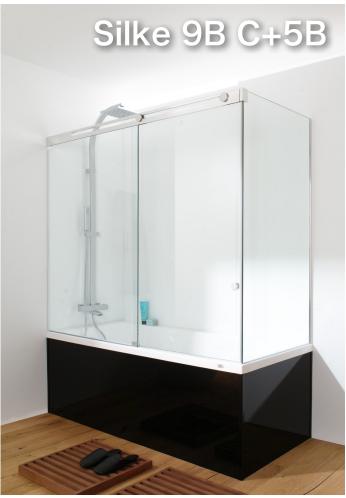

# Silke

Bath

### **Visual continuity**

The total integration of all screen elements, unifying shapes and finishes, give the SILKE screen an extraordinary aesthetic quality.

Premium height 2 m

SP screens stand out above others. Their slim and slender look, thanks to a maximized height, is also a plus in comfort much appreciated by taller people.