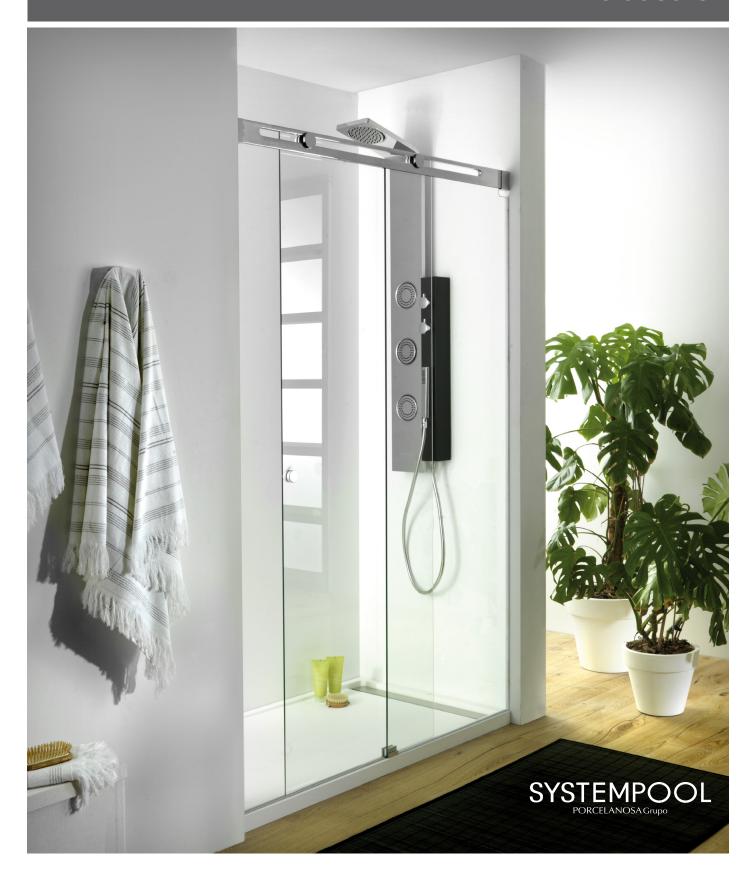

### **Visual continuity**

The total integration of all screen elements, unifying shapes and finishes, give the SILKE screen an extraordinary aesthetic quality.

### Care in every detail

There is no random element in the SILKE screen. The only way to stand out in today's market is by providing the utmost care to each piece or finish.

8mm tempered glass

As with other SP enclosures, the glass used for the SILKE collection complies with the EN-12150 standard on safety glass.

System-Glass

Exclusive SP system by which water runs quickly throughout the glass surface, extending its clean and bright appearance. It reduces lime, soap foam, and bacteria deposits.t

Chrome trims

SP takes care of even the smallest detail in its screens; that is why all our trims have high quality decorative finishes which ensure an outstanding look throughout their lifetime.

Premium height 2 m

SP screens stand out above others. Their slim and slender look, thanks to a maximized height, is also a plus in comfort much appreciated by taller people.