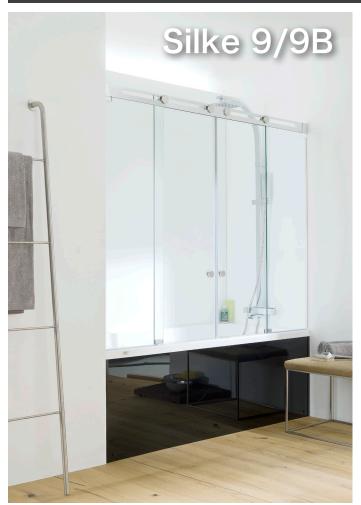

# Silke

Bath

### **Visual continuity**

The total integration of all screen elements, unifying shapes and finishes, give the SILKE screen an extraordinary aesthetic quality.

Premium height 2 m

SP screens stand out above others. Their slim and slender look, thanks to a maximized height, is also a plus in comfort much appreciated by taller people.