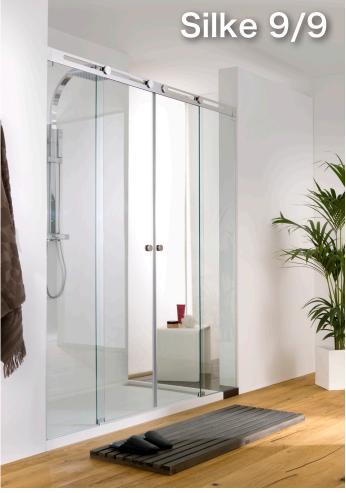

# Silke

Bath

### **Visual continuity**

The total integration of all screen elements, unifying shapes and finishes, give the SILKE screen an extraordinary aesthetic quality.

Premium height 2 m

SP screens stand out above others. Their slim and slender look, thanks to a maximized height, is also a plus in comfort much appreciated by taller people.