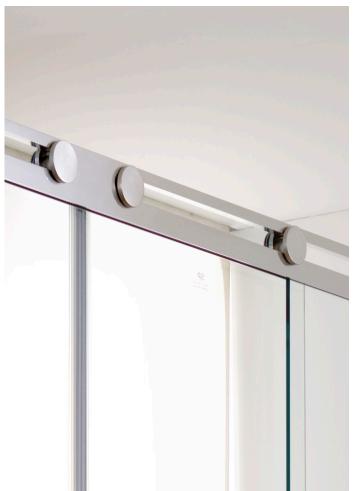

Anti-tip safety

The specific design of the rails and bearings prevents the doors from falling off suddenly or hitting the walls due to the "pendulum" effect. Thus, the SILKE screen adds maximum use safety to an unbeatable look.

High-performance double bearings

Our bearings last much longer. Maximum precision internal tolerances, and an ideal selection of the materials used, ensure that our bearings will run silently and effortlessly for a long time.

Superfine decorative profiles

SP relies on a cuttingedge technique in the SILKE screen. The new polycarbonate profiles allow a clean and clear vision of the shower space, which marks the difference with other screens on the market.