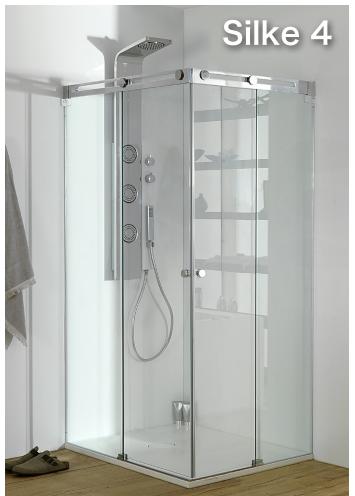

# Technical data

| Formats |          |         |         |           |          |            |            |          |
|---------|----------|---------|---------|-----------|----------|------------|------------|----------|
| SHOWER  |          |         |         |           | BATH     |            |            |          |
| 2 WALLS |          |         | 3 WALLS |           | 3 WALLS  |            | 2 WALLS    |          |
| SILKE 4 | SILKE 9C | SILKE 5 | SILKE 9 | SILKE 9/9 | SILKE 9B | SILKE 9/9B | SILKE 9B C | SILKE 5B |
|         |          |         |         |           |          |            |            |          |
| 70      | 120      | 70      | 120     | 150       | 150      | 150        | 150        | 70       |
| 75      | 130      | 75      | 130     | 160       | 160      | 160        | 160        | 75       |
| 80      | 140      | 80      | 140     | 170       | 170      | 170        | 170        | 80       |
| 90      | 150      | 85      | 150     | 180       | 180      | 180        | 180        | 90       |
| 100     | 160      | 90      | 160     |           |          | 190        |            |          |
| 110     | 170      |         | 170     |           |          |            |            |          |
| 120     | 180      |         | 180     |           |          |            |            |          |