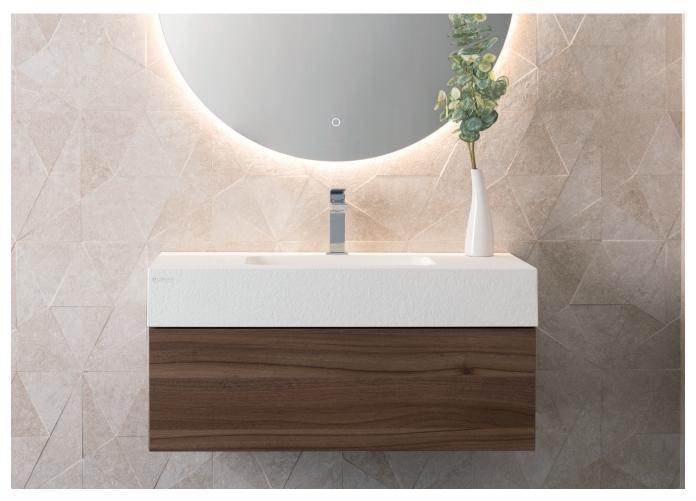

#### UNDER THE WORKTOP

Natural 80 White Worktop · Natural 80 Walnut Origin Unit · Moon D82 Mirror