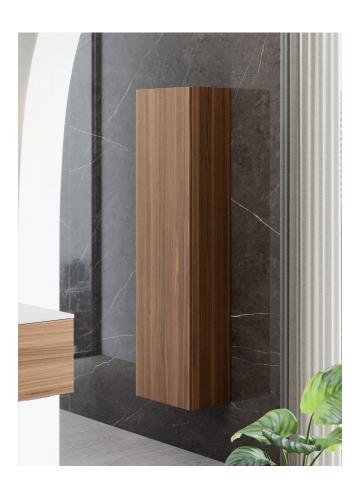

Walnut Origii

The Natural series is equipped with a column, which offers extra storage space, and a shelf that can be installed with the mirror, or it can be free-standing.

# COLUMN