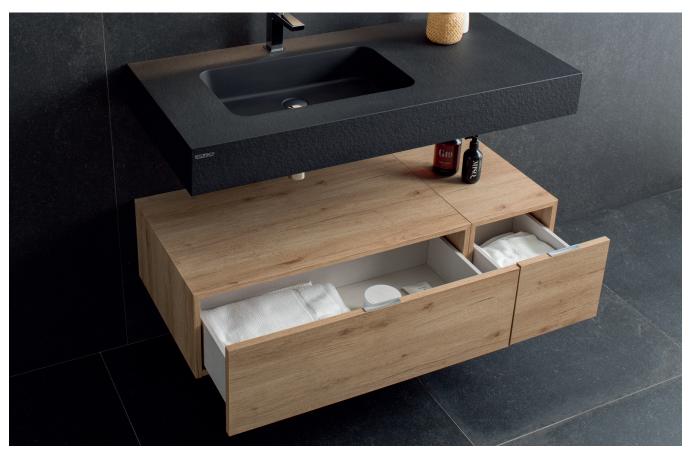

### **SUSPENDED**

Natural 110 Left Graphite Worktop · Natural 80+30 Mediterranean Oak Uni