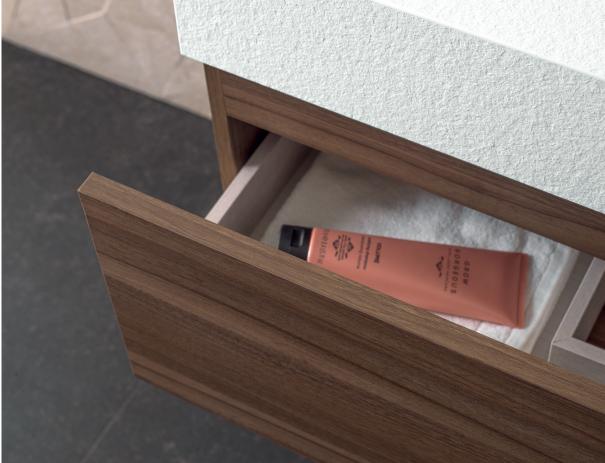

Natural 80 Graphite Worktop · Natural 80 2C Mediterranean Oak Unit

Inspired by the detail of wood, the furniture in the Natural collection is available in four different widths 30, 60, 75 and 80cm, with a depth of 50cm, and in two heights, for installation under the worktop and wall-mounted installation. For a better experience, they have soft-close slides, and their large drawer increases the unit's storage capacity. Available in Mediterranean oak and origin walnut finishes, they are compatible with some models of the Spirit, One, Kole and Smart worktops.