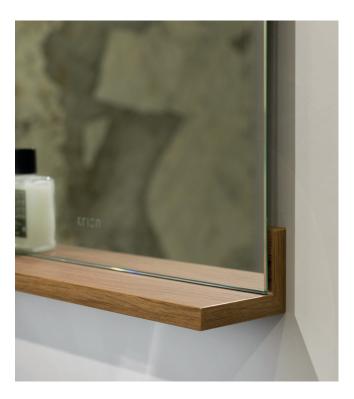

Walnut Origii

The Natural series is equipped with a column, which offers extra storage space, and a shelf that can be installed with the mirror, or it can be free-standing.

### **SHELF**

| 40 x 10 c | - m |  |  |
|-----------|-----|--|--|
| 40 X 10 C |     |  |  |
|           |     |  |  |
|           |     |  |  |
| 60 x 10 c | m   |  |  |
|           |     |  |  |
|           |     |  |  |
| 80 × 10 c | m   |  |  |
|           |     |  |  |