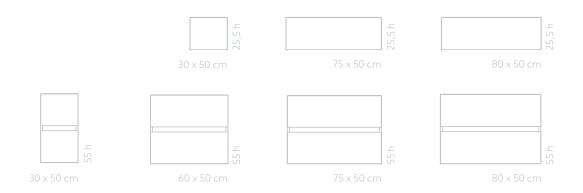

Natural 80 Graphite Worktop · Natural 80 2C Mediterranean Oak Unit

Inspired by the detail of wood, the furniture in the Natural collection is available in four different widths 30, 60, 75 and 80cm, with a depth of 50cm, and in two heights, for installation under the worktop and wall-mounted installation. For a better experience, they have soft-close slides, and their large drawer increases the unit's storage capacity. Available in Mediterranean oak and origin walnut finishes, they are compatible with some models of the Spirit, One, Kole and Smart worktops.