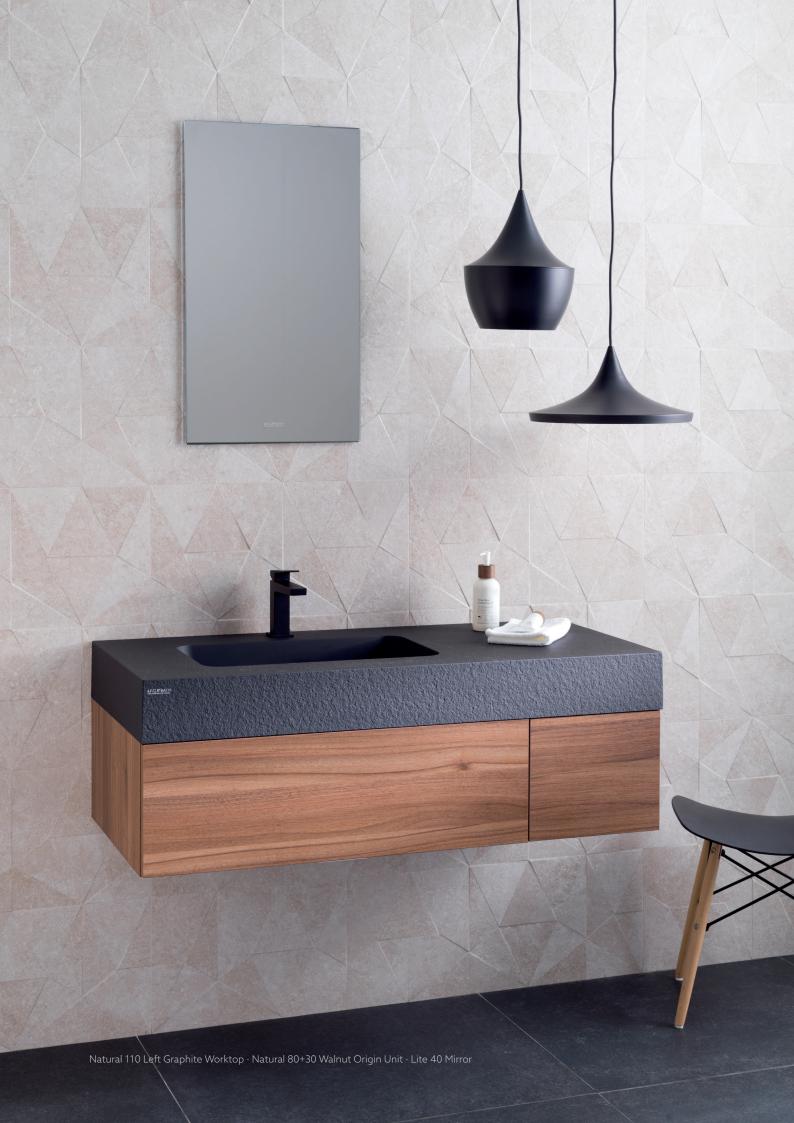

### **SUSPENDED**

Natural 110 Left Graphite Worktop · Natural 80+30 Mediterranean Oak Uni