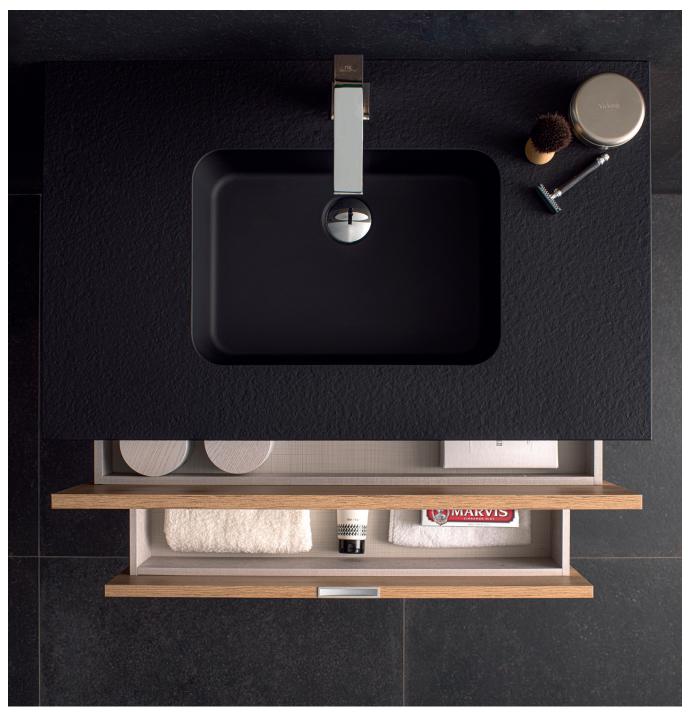

Walnut Origii

The Natural series is equipped with a column, which offers extra storage space, and a shelf that can be installed with the mirror, or it can be free-standing.

### **SHELF**

| 40 x 10 c | - m |  |  |
|-----------|-----|--|--|
| 40 X 10 C |     |  |  |
|           |     |  |  |
|           |     |  |  |
| 60 x 10 c | m   |  |  |
|           |     |  |  |
|           |     |  |  |
| 80 × 10 c | m   |  |  |
|           |     |  |  |