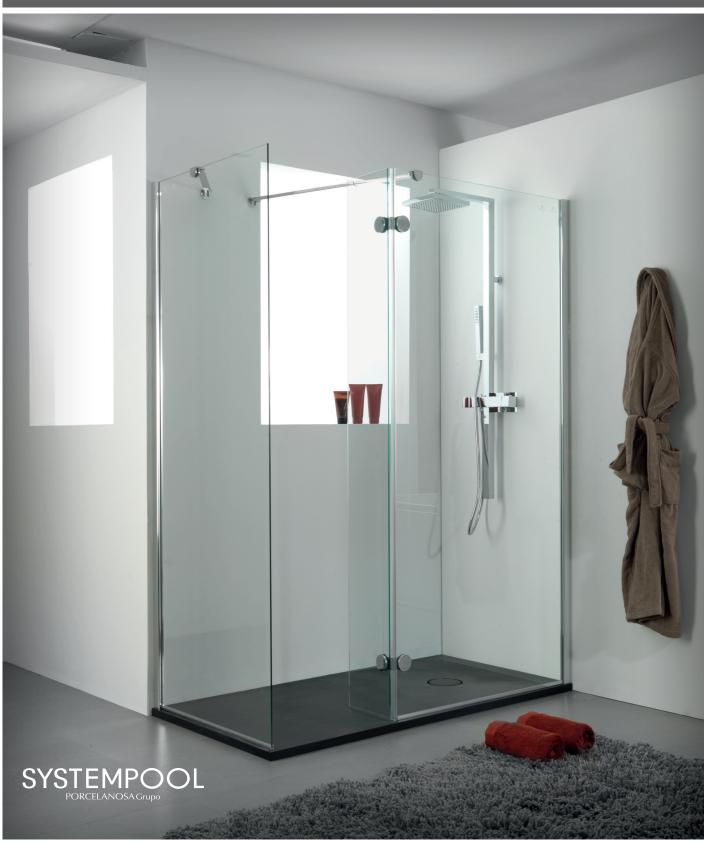

### Shape essence

The conjunction of very few elements, of accurate geometry, give rise to a simple and beautiful screen, discrete but inevitably the focal point wherever it is located.

## The widest range of solutions

The wide range of models and sizes that the NEO screen line provides, solves practically all the needs that may arise.

Premium height 2 m

SP screens stand out above others. Their slim and slender look, thanks to a maximized height, is also a plus in comfort much appreciated by taller people.