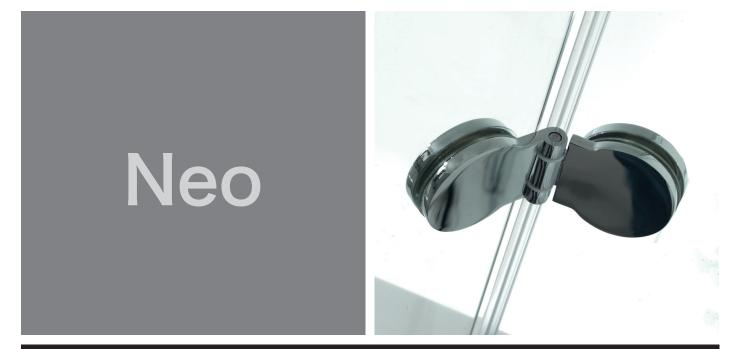

SP uses the Zamak alloy to make the NEO hinges. This lets us offer a design with great personality and, in addition, a chrome finish with excellent quality and resistance.

Offsetting for walls that are not in line with the vertical