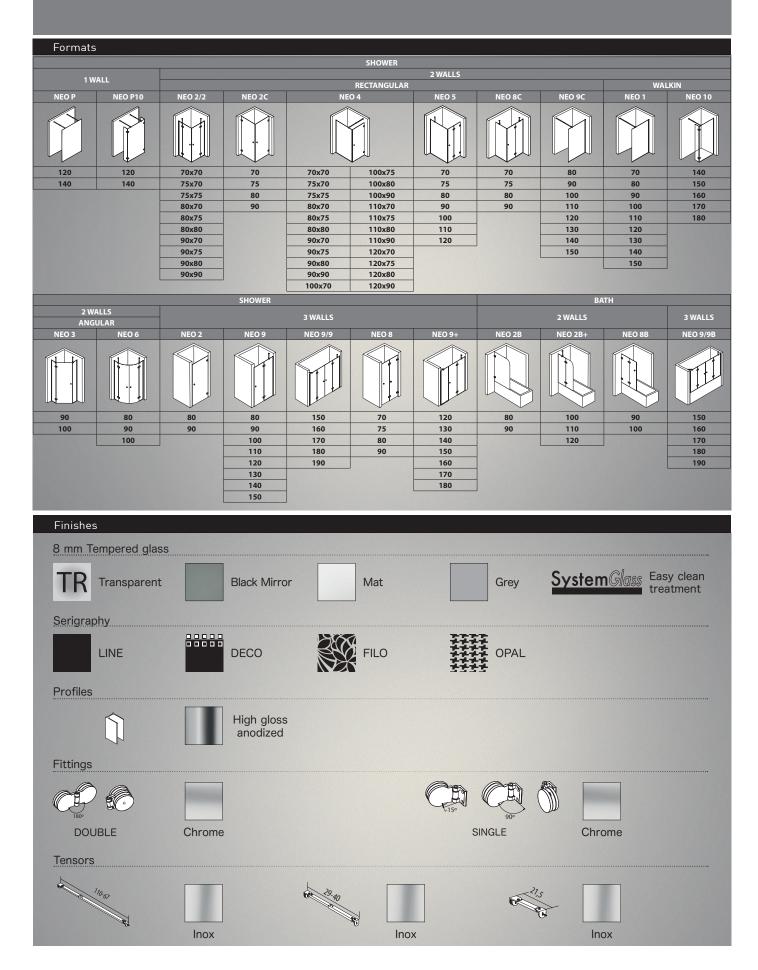

## The widest range of solutions

The wide range of models and sizes that the NEO screen line provides, solves practically all the needs that may arise.

#### Tailored, a very personal screen

Because there must be a specific solution for each place, SYSTEMPOOL can adapt and customize the NEO screen, following accurately the needs of each client.

8mm tempered glass