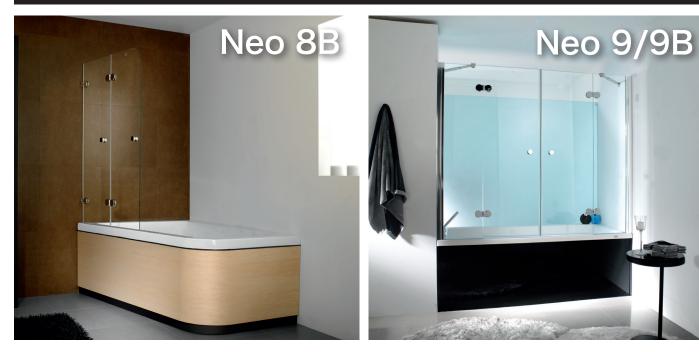

## The widest range of solutions

The wide range of models and sizes that the NEO screen line provides, solves practically all the needs that may arise.

#### Tailored, a very personal screen

Because there must be a specific solution for each place, SYSTEMPOOL can adapt and customize the NEO screen, following accurately the needs of each client.

8mm tempered glass