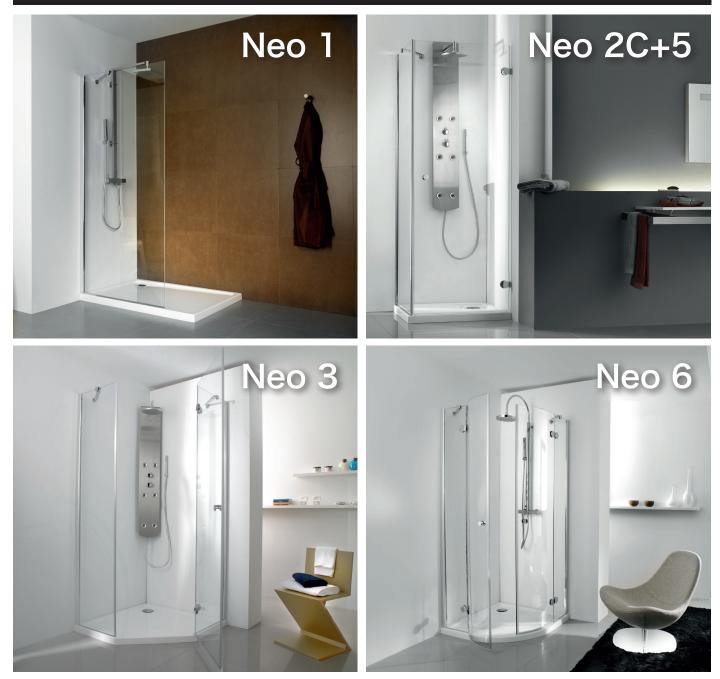

### Shape essence

The conjunction of very few elements, of accurate geometry, give rise to a simple and beautiful screen, discrete but inevitably the focal point wherever it is located.

## The widest range of solutions

The wide range of models and sizes that the NEO screen line provides, solves practically all the needs that may arise.

#### Tailored, a very personal screen

Because there must be a specific solution for each place, SYSTEMPOOL can adapt and customize the NEO screen, following accurately the needs of each client.

8mm tempered glass