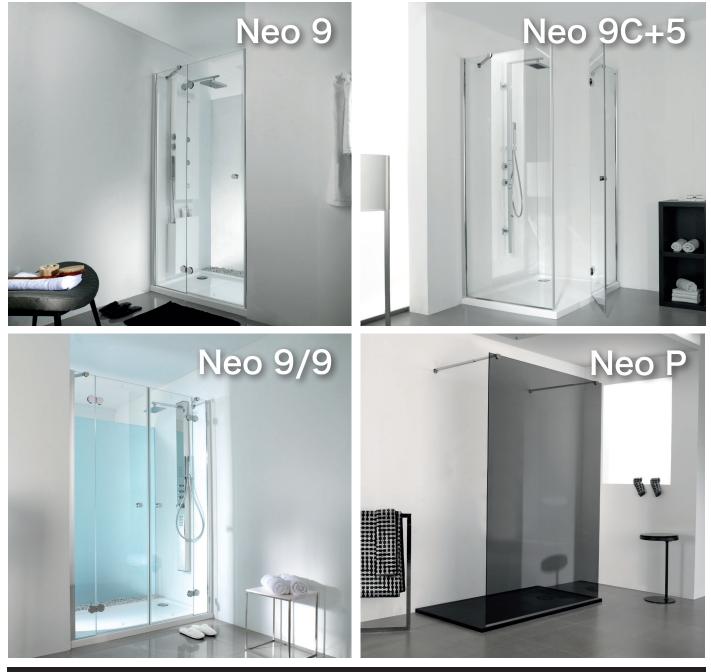

## The widest range of solutions

The wide range of models and sizes that the NEO screen line provides, solves practically all the needs that may arise.

#### Tailored, a very personal screen

Because there must be a specific solution for each place, SYSTEMPOOL can adapt and customize the NEO screen, following accurately the needs of each client.

8mm tempered glass