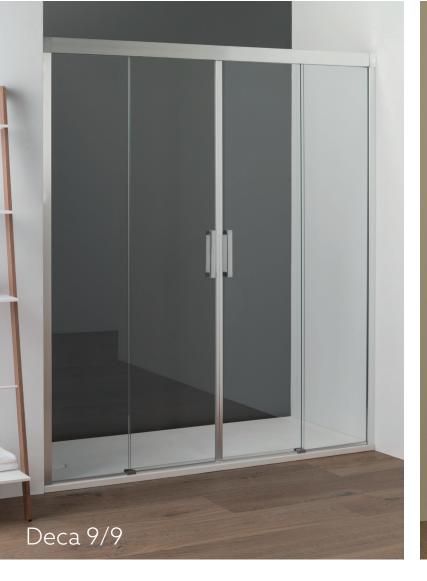

This series is perfect for bathrooms where space must be economised, as its sliding doors use the space more efficiently.

Its solid aesthetic and practicality, in a versatile shower screen format, make Deca a perfect option allowing the user to enjoy using it without concern and with full **safety**.