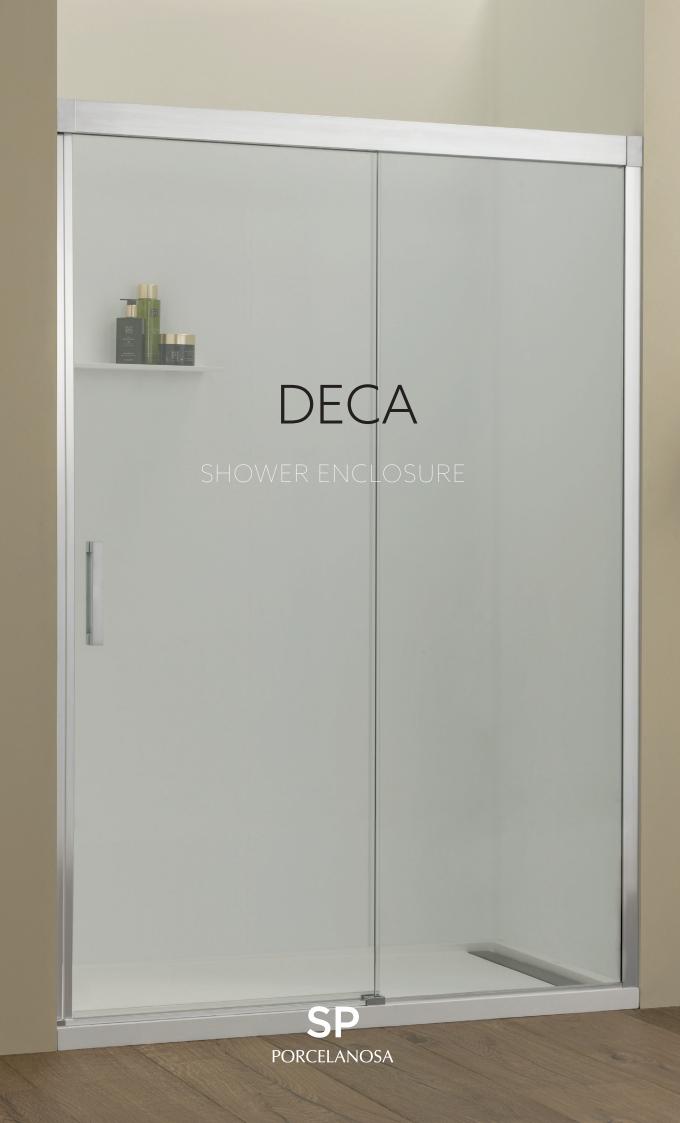

# DECA

Bathroom shower screen with simple rectangular lines, its **compact** character giving it great **robustness** and **resistance**. Framed with silver profiling and with a matching handle, defining its **strength** and practicality.

This series is perfect for bathrooms where space must be economised, as its sliding doors use the space more efficiently.

Its solid aesthetic and practicality, in a versatile shower screen format, make Deca a perfect option allowing the user to enjoy using it without concern and with full **safety**.