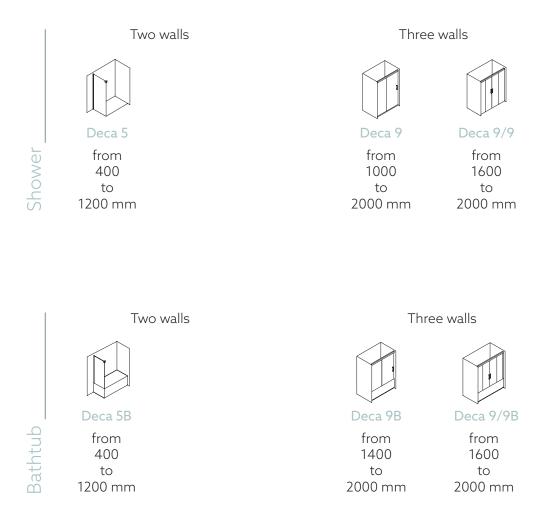

#### Formats

Ctra. Villarreal-Puebla de Arenoso (CV20) Km 1 · 12540 VILA-REAL (CASTELLÓN) SPAIN PO/BOX. 372 - Tel: (+34) 964 50 64 64 Fax. (+34) 964 50 64 81 krion@krion.com / www.krion.com