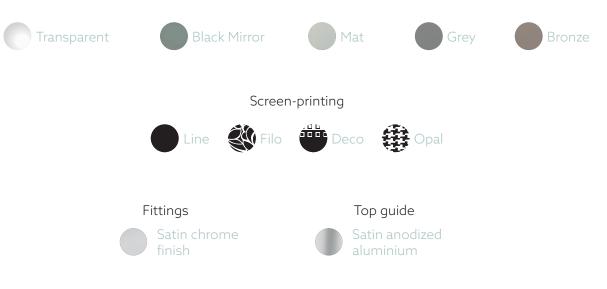

#### Finishes

10mm-thick fixed tempered safety glass / 8mm-thick tempered safety glass door.

## **Robust profiling**

Aluminium profile with satin anodised finish, giving its structure **elegance** and **rigidity**.