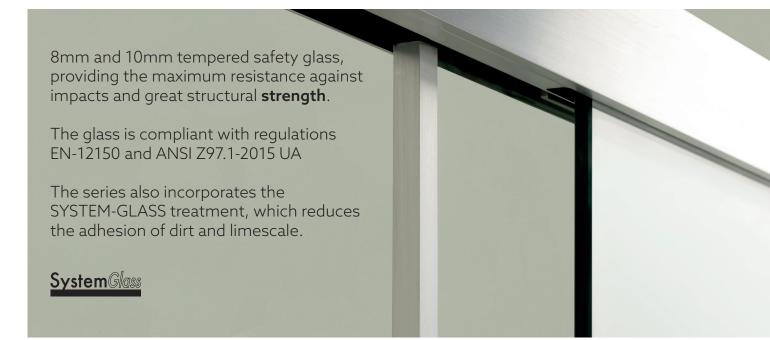

#### Finishes

10mm-thick fixed tempered safety glass / 8mm-thick tempered safety glass door.