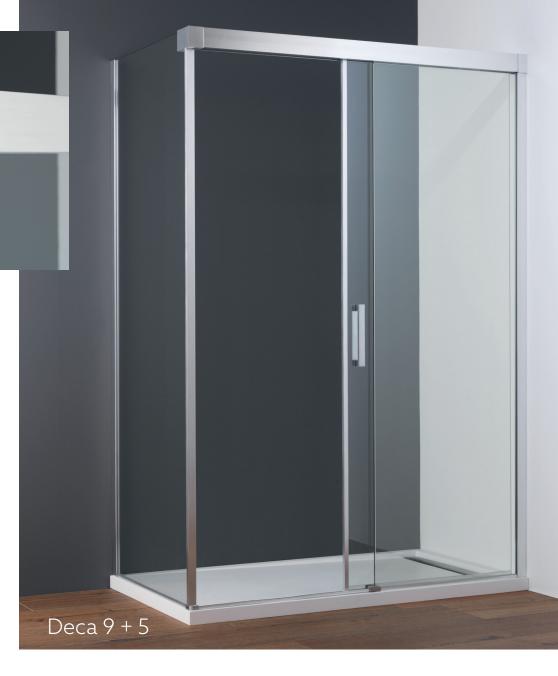

# DECA

Bathroom shower screen with simple rectangular lines, its **compact** character giving it great **robustness** and **resistance**. Framed with silver profiling and with a matching handle, defining its **strength** and practicality.

This series is perfect for bathrooms where space must be economised, as its sliding doors use the space more efficiently.

Its solid aesthetic and practicality, in a versatile shower screen format, make Deca a perfect option allowing the user to enjoy using it without concern and with full **safety**.