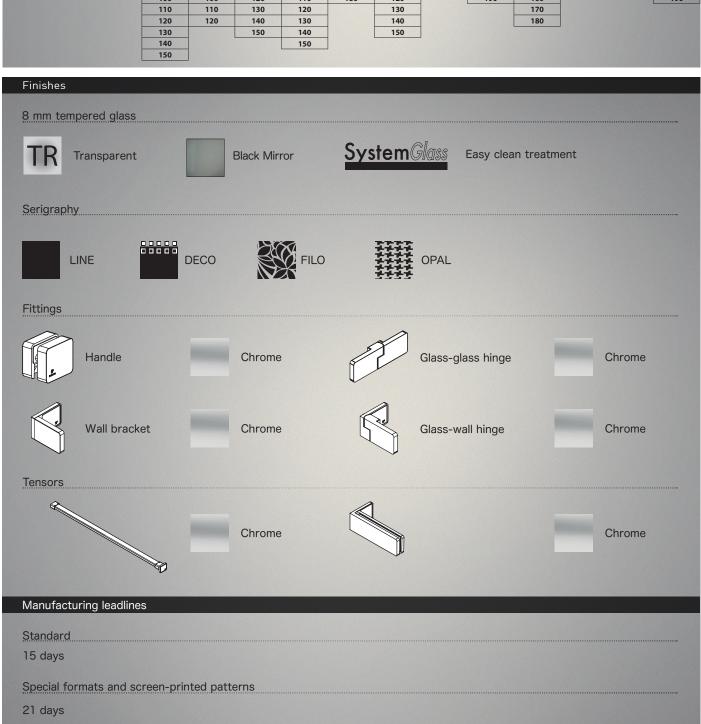

#### Technical data

| Formats  |            |           |          |          |           |          |           |          |          |            |           |           |            |                |  |
|----------|------------|-----------|----------|----------|-----------|----------|-----------|----------|----------|------------|-----------|-----------|------------|----------------|--|
| CHONED   |            |           |          |          |           |          |           |          |          |            |           |           |            |                |  |
|          |            |           |          | SHOWER   |           |          |           |          |          |            |           |           | ВАТН       |                |  |
| 1 WALL   |            | 2 WALLS   |          |          |           |          | 3 WALLS   |          |          |            |           |           |            |                |  |
| ATTICA P | ATTICA P10 | ATTICA 2C | ATTICA 5 | ATTICA 4 | ATTICA 9C | ATTICA 1 | ATTICA 10 | ATTICA 9 | ATTICA 2 | ATTICA 9/9 | ATTICA 9+ | ATTICA 2B | ATTICA 2B+ | ATTICA<br>9/9B |  |
|          |            |           |          |          |           |          |           |          |          |            |           |           |            |                |  |
| 120      | 120        | 70        | 70       | 70       | 80        | 70       | 140       | 80       | 80       | 150        | 120       | 80        | 100        | 150            |  |
| 140      | 140        | 75        | 75       | 75       | 90        | 80       | 150       | 90       | 90       | 160        | 130       | 90        | 110        | 160            |  |
|          |            | 80        | 80       | 80       | 100       | 90       | 160       | 100      |          | 170        | 140       |           | 120        | 170            |  |
|          |            | 90        | 90       | 90       | 110       | 100      | 170       | 110      |          | 180        | 150       |           |            | 180            |  |
|          |            |           | 100      | 100      | 120       | 110      | 180       | 120      |          | 190        | 160       |           |            | 190            |  |
|          |            |           | 110      | 110      | 130       | 120      |           | 130      |          |            | 170       |           |            |                |  |
|          |            |           | 120      | 120      | 140       | 130      |           | 140      |          |            | 180       |           |            |                |  |
|          |            |           | 130      |          | 150       | 140      |           | 150      |          |            |           |           |            |                |  |
|          |            |           | 140      |          |           | 150      |           |          |          |            |           |           |            |                |  |
|          |            |           | 150      |          |           |          |           |          |          |            |           |           |            |                |  |
|          |            |           |          |          |           |          |           |          |          |            |           |           |            |                |  |

As with other SP enclosures, the glass used for the ATTICA collection complies with the EN-12150 standard on safety glass.

Hinges with lifting and positioning system

ATTICA hinges incorporate a concealed lift system that makes the smooth door closing easier, as well as a precise water tightness of the lower part of the door on the shower tray.

System-Glass

Exclusive SP system by which water runs quickly throughout the glass surface, extending its clean and bright appearance. It reduces lime, soap foam, and bacteria deposits.

Decorative wall anchors

All ATTICA screen anchors feature chrome trims that conceal the wall brackets. This way we obtain a refined and innovative look.

Zamak decorative hinges

SP uses the Zamak alloy to make the ATTICA hinges. This lets us offer a design with great personality and, in addition, a chrome finish with excellent quality and resistance.

Offsetting for walls that are not in line with the vertical

The specific side profiles can compensate for any irregularities in the walls during installation. Their special design ensures that the shower enclosures fit perfectly without affecting their visual appearance.

Concealed offsetting system

Through this exclusive innovation, SP ensures a high versatility level without compromising the refined look of the ATTICA screen.

Premium height 2 m

SP screens stand out above others. Their slim and slender look, thanks to a maximized height, is also a plus in comfort much appreciated by taller people.

8MM TEMPERED GLASS

SYSTEM-GLASS

PREMIUM HEIGHT 2 M