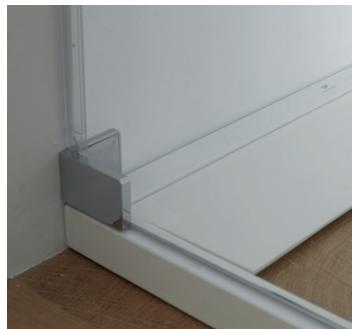

Offsetting for walls that are not in line with the vertical

The specific side profiles can compensate for any irregularities in the walls during installation. Their special design ensures that the shower enclosures fit perfectly without affecting their visual appearance.

Concealed offsetting system

Through this exclusive innovation, SP ensures a high versatility level without compromising the refined look of the ATTICA screen.

Premium height 2 m

SP screens stand out above others. Their slim and slender look, thanks to a maximized height, is also a plus in comfort much appreciated by taller people.