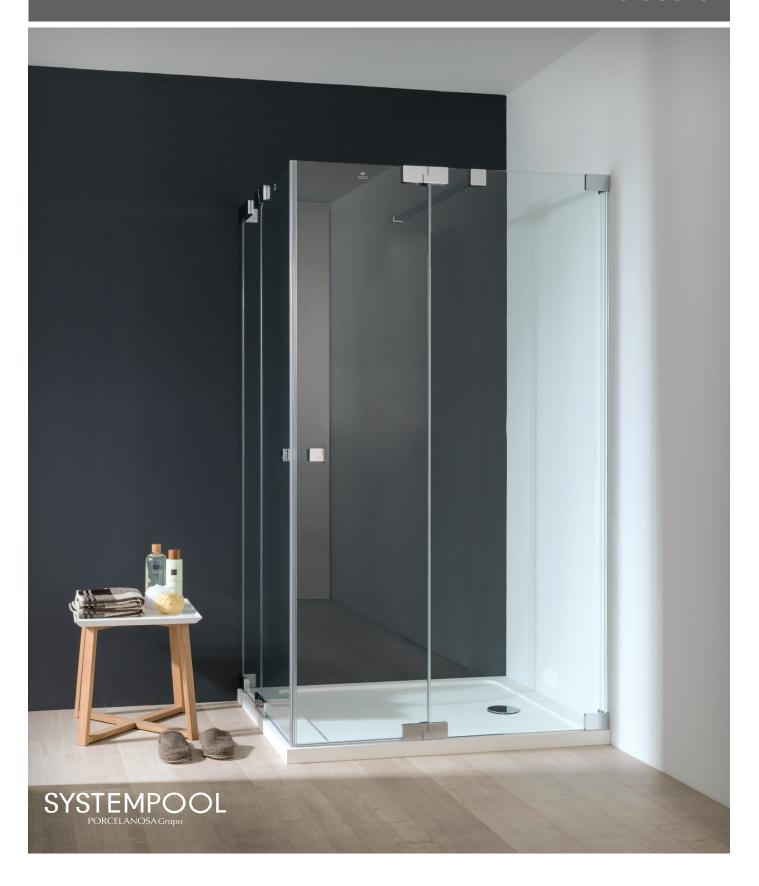

## Maximum exclusivity and modernity

The ATTICA screen represents the zenith in terms of SYSTEMPOOL's design and engineering, and is unique in its class on the market.

#### Invisible technology, shape purity

Advanced technical solutions are built into pieces with an undisputed visual quality. "Aesthetic technology" is present in every detail of the ATTICA screen.

8mm tempered glass

As with other SP enclosures, the glass used for the ATTICA collection complies with the EN-12150 standard on safety glass.

Hinges with lifting and positioning system

ATTICA hinges incorporate a concealed lift system that makes the smooth door closing easier, as well as a precise water tightness of the lower part of the door on the shower tray.