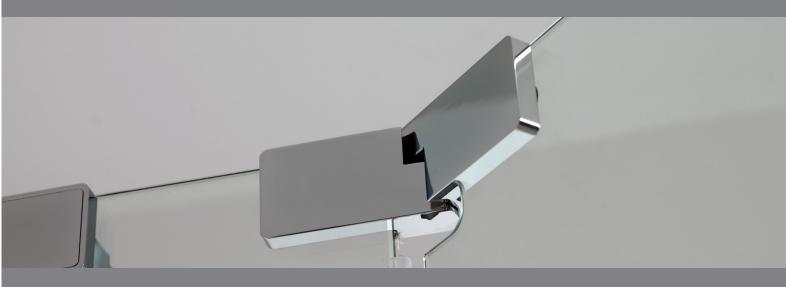

As with other SP enclosures, the glass used for the ATTICA collection complies with the EN-12150 standard on safety glass.

Hinges with lifting and positioning system

ATTICA hinges incorporate a concealed lift system that makes the smooth door closing easier, as well as a precise water tightness of the lower part of the door on the shower tray.

All ATTICA screen anchors feature chrome trims that conceal the wall brackets. This way we obtain a refined and innovative look.

Zamak decorative hinges

SP uses the Zamak alloy to make the ATTICA hinges. This lets us offer a design with great personality and, in addition, a chrome finish with excellent quality and resistance.