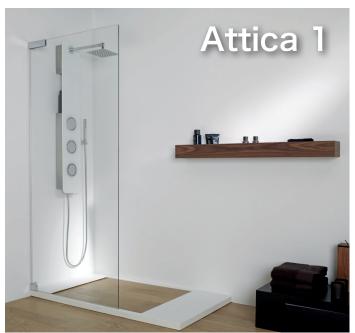

#### Technical data

| Formats  |            |           |          |          |           |          |           |          |          |            |           |           |            |                |  |
|----------|------------|-----------|----------|----------|-----------|----------|-----------|----------|----------|------------|-----------|-----------|------------|----------------|--|
| CHONED   |            |           |          |          |           |          |           |          |          |            |           |           |            |                |  |
|          |            |           |          | SHOWER   |           |          |           |          |          |            |           |           | ВАТН       |                |  |
| 1 WALL   |            | 2 WALLS   |          |          |           |          | 3 WALLS   |          |          |            |           |           |            |                |  |
| ATTICA P | ATTICA P10 | ATTICA 2C | ATTICA 5 | ATTICA 4 | ATTICA 9C | ATTICA 1 | ATTICA 10 | ATTICA 9 | ATTICA 2 | ATTICA 9/9 | ATTICA 9+ | ATTICA 2B | ATTICA 2B+ | ATTICA<br>9/9B |  |
|          |            |           |          |          |           |          |           |          |          |            |           |           |            |                |  |
| 120      | 120        | 70        | 70       | 70       | 80        | 70       | 140       | 80       | 80       | 150        | 120       | 80        | 100        | 150            |  |
| 140      | 140        | 75        | 75       | 75       | 90        | 80       | 150       | 90       | 90       | 160        | 130       | 90        | 110        | 160            |  |
|          |            | 80        | 80       | 80       | 100       | 90       | 160       | 100      |          | 170        | 140       |           | 120        | 170            |  |
|          |            | 90        | 90       | 90       | 110       | 100      | 170       | 110      |          | 180        | 150       |           |            | 180            |  |
|          |            |           | 100      | 100      | 120       | 110      | 180       | 120      |          | 190        | 160       |           |            | 190            |  |
|          |            |           | 110      | 110      | 130       | 120      |           | 130      |          |            | 170       |           |            |                |  |
|          |            |           | 120      | 120      | 140       | 130      |           | 140      |          |            | 180       |           |            |                |  |
|          |            |           | 130      |          | 150       | 140      |           | 150      |          |            |           |           |            |                |  |
|          |            |           | 140      |          |           | 150      |           |          |          |            |           |           |            |                |  |
|          |            |           | 150      |          |           |          |           |          |          |            |           |           |            |                |  |
|          |            |           |          |          |           |          |           |          |          |            |           |           |            |                |  |